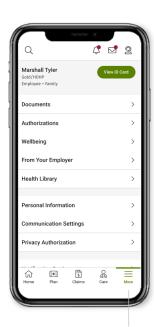

Care tab: Search for innetwork providers, enter a primary care provider and review recommended care.

More menu: Update your profile, see plan documents and more.

NOTE: If your dependent is age 18 or over, they'll need to create their own account to give you access to their claims. In their Profile and Settings, under Privacy Authorization, your dependent will need to check the box for you to have access.