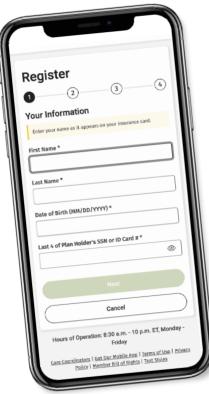

## **HOW TO REGISTER**

The Quantum Health app and website make managing your healthcare and benefits easier than ever.

- Download the Quantum Health app or go to http://oregontool.quantum-health.com/.
- 2. Click on **Register**.
- 3. **Provide the information** requested. Anything with an asterisk (\*) is required. You'll need to provide your first and last name, date of birth and last four digits of the plan holder's Social Security number.
- 4. Click Next.
- 5. **Set up** two-factor authentication using your email or mobile phone number.
- 6. **Check** for a verification code that will be sent to your email or phone.
- 7. **Enter** the verification code to complete your registration.