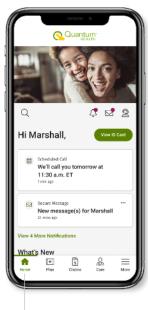

## NAVIGATING THE QUANTUM HEALTH APP AND WEBSITE

Home page: See your new notifications, secure messages, upcoming appointments and download your ID card.

4 Claims tab: Manage

your accounts.

your claims, review your