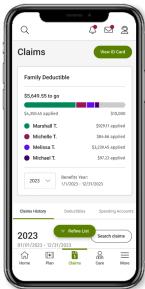

deductibles and manage

Go to Claims and click

on Claims History to view all claims for you and

your dependents.

- **₽** № 2 Plan Medical Family Deductible \$5.649.55 to go \$4,350.45 applied \$10,000 \$3,239.45 applied Melissa T. Michael T. \$97.23 applied [+] \$
- 2 Plan tab: View your plan and benefits details.
- Most Commonly Used Benefits Mental Health - Office All Benefits as to offer. If you don't see the benefit you're looking or, please call your Care Coordinators at (800) 257-203 ADD / ADHD [+] \$